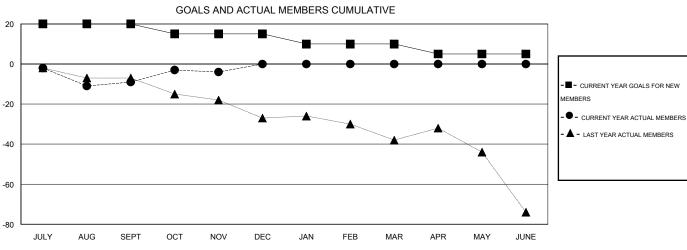

## LOCATION MISSOURI

 $\mathsf{GMT}\;\mathsf{CA}\;1$ 

| Clubs         |                  |                  |                  |                  | Members               |                    |                                     |                    |                  |  |
|---------------|------------------|------------------|------------------|------------------|-----------------------|--------------------|-------------------------------------|--------------------|------------------|--|
|               | RESUI            | TS FOR 2015-2016 | i                |                  | RESULTS FOR 2015-2016 |                    |                                     |                    |                  |  |
| QUARTER       | NEW CLUB<br>GOAL | NEW CLUBS        | DROPPED<br>CLUBS | NET<br>GAIN/LOSS | QUARTER               | NEW MEMBER<br>GOAL | CHARTER AND<br>NEW MEMBERS<br>ADDED | DROPPED<br>MEMBERS | NET<br>GAIN/LOSS |  |
| JULY/AUG/SEPT | 1                | 0                | 0                | 0                | JULY/AUG/SEPT         | 20                 | 43                                  | 52                 | -9               |  |
| OCT/NOV/DEC   | 0                | 0                | 0                | 0                | OCT/NOV/DEC           | -5                 | 22                                  | 17                 | 5                |  |
| JAN/FEB/MAR   | 0                | 0                | 0                | 0                | JAN/FEB/MAR           | -5                 | 0                                   | 0                  | 0                |  |
| APR/MAY/JUNE  | 0                | 0                | 0                | 0                | APR/MAY/JUNE          | -5                 | 0                                   | 0                  | 0                |  |